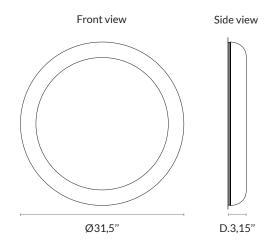

## LUCY

| Туре                    | Mirror                                                                                   |
|-------------------------|------------------------------------------------------------------------------------------|
| Environment             | Indoor                                                                                   |
| Material                | Alabaster                                                                                |
| Lighting system         | LED Strip 2,9 W/ft - Dimmable intensity (2700K or 3000K) - Remoted transfomer            |
| Lighting control system | To be chosen according to project                                                        |
| Wattage                 | 28W                                                                                      |
| Voltage                 | 24 V : transformer provided                                                              |
| Luminous flux           | Source : 2200 lm<br>The alabaster diffuses between 40 and 60% of the light source lumens |
| Weight                  | Approx. 41,89 lb                                                                         |