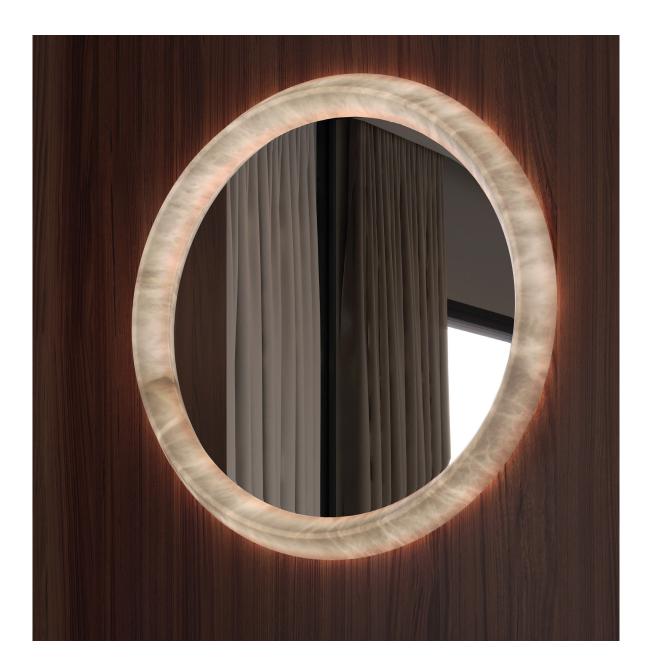

## LUCY

F,

Alain Ellouz .paris

## LUCY

| Туре                    | Mirror                                                                                   |
|-------------------------|------------------------------------------------------------------------------------------|
| Environment             | Indoor                                                                                   |
| Material                | Alabaster                                                                                |
| Lighting system         | LED Strip 2,9 W/ft - Dimmable intensity (2700K or 3000K) - Remoted transfomer            |
| Lighting control system | To be chosen according to project                                                        |
| Wattage                 | 28W                                                                                      |
| Voltage                 | 24 V : transformer provided                                                              |
| Luminous flux           | Source : 2200 lm<br>The alabaster diffuses between 40 and 60% of the light source lumens |
| Weight                  | Approx. 41,89 lb                                                                         |